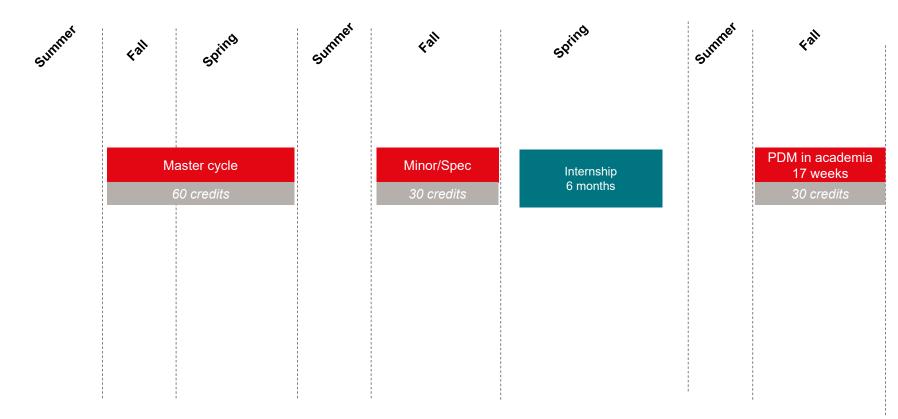

# **EPFL** Internship obligation

The Internship in industry is a mandatory step of the Master degree
 Possible formats to validate this obligation

Models: **STAP**: Detached internship but credited with the master's project **PDME**: Master project in the industry

# **EPFL** Update your FRAC

In case your internship is done during an academic semester, make sure to update your FRAC according to your status:

- Semester: (choose the right one: MA1; MA2; MA3)
- Status : Internship (authorized by the section)
- Mention in the comments « Detached internship but credited with master Project (STAP) »