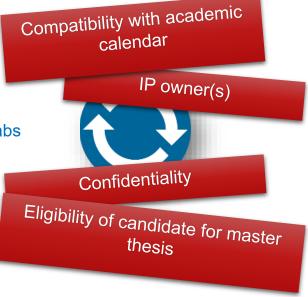

# **EPFL** Master project agreement

- The master thesis agreement specifies the commitments and responsibilities of the supervising teacher, the company and the student.
   This agreement can be signed upon request of the teacher or the company
- It defines IP and confidentiality aspects for any master thesis in industry without existing collaborations.
- It allows the academic supervisor to have access to the results of your work without having to sign a NDA.
- As it is not mandatory, amendments and changes requested by companies won't be accepted by the internship coordination or the legal department of EPFL
- This agreement can only be downloaded by professors and MER