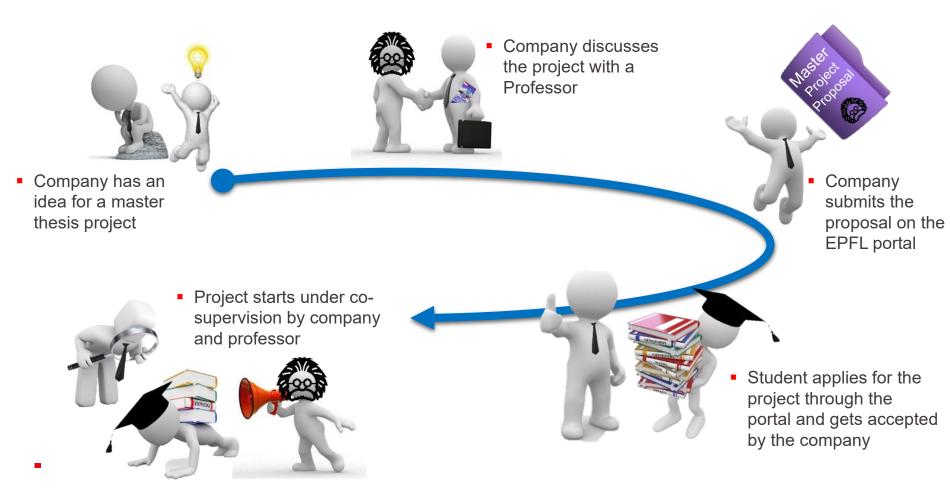

# **EPFL** Best practice to set up a master thesis in industry

- Companies get in touch with research labs to propose master thesis topics
- ✗ Companies can hire students for internship proposals and accept the format change to master thesis projects without involving a Professor

- Students contact professors of their section to ask for existing industrial projects
- ✗ Students apply for internships on the IS-A portal and have it validated as master thesis projects by the company without involving the supervising professor

- Professors and teachers propose master thesis projects with known partner companies.
- Professors and teachers evaluate the academic content of proposals from companies before accepting it as master thesis projects.
- ➤ Professors and teachers evaluate the academic content of the student proposals without interacting with the host company

If you can't find a suitable topic this way, **consider doing an internship to validate your industry immersion.** If this is not an option, then proceed like this:

- Contact potential academic supervisors to inform them on your intentions
- Apply for positions and inform companies on your objective to do a master thesis (in motivation letter, during e-mails exchanges and interviews, ...)
- The academic supervisor should discuss with the company about the academic content and administrative formalities. Suggest the signature of the EPFL master thesis agreement (to settle IP and confidentiality).
- Insure a coordinated supervision and regular meetings between the company and the teacher during the project