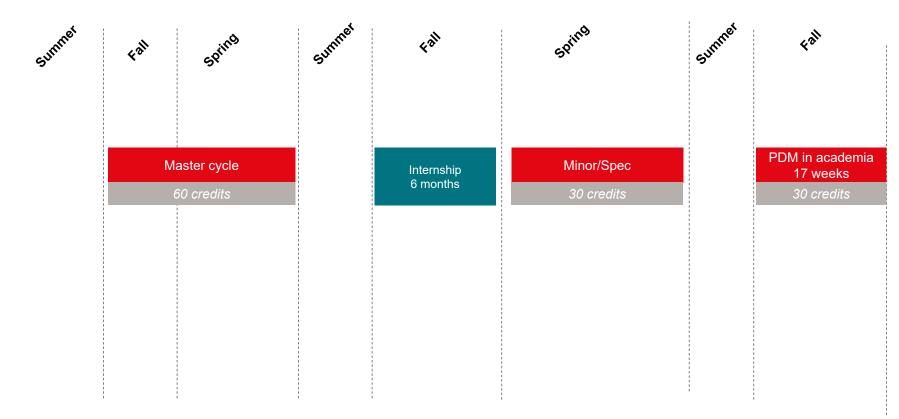

# **EPFL** Internship obligation

The Internship in industry is a mandatory step of the Master degree
 Possible formats to validate this obligation

Models: **STAP**: Detached internship but credited with the master's project **PDME**: Master project in the industry

# **EPFL** Update your FRAC

In case your internship is done during an academic semester, make sure to update your FRAC according to your status:

- Semester: (choose the right one: MA1; MA2; MA3)
- Status : Internship (authorized by the section)
- Mention in the comments « Detached internship but credited with master Project (STAP) »