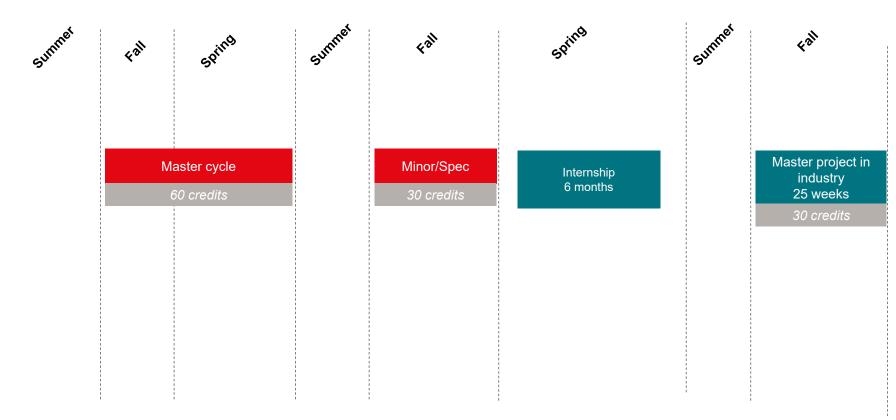

# **EPFL** Internship obligation

The Internship in industry is a mandatory step of the Master degree
 Possible formats to validate this obligation

Models: **STAP**: Detached internship but credited with the master's project **PDME**: Master project in the industry

|                                   | Models | Duration     | Periods                          |
|-----------------------------------|--------|--------------|----------------------------------|
| Materials Science and Engineering | STAP   | Min. 8 weeks | After bachelor, after MA2 or MA3 |
|                                   | PDME   | 25 weeks     | During the Master project        |

# **EPFL** Mandatory Internship or Master Project in Industry

## Internship

- ✓ Minimum duration of 2 months, up to 6 months
- ✓ Immersion into industry
- ✓ Familiarize with company processes
- ✓ Aquire specific competences
- ✓ Apply transversal skills
- Evaluation report by student and industry supervisor

## Master project in industry

- ✓ A research project in the company
- Student applies the competences aquired during the master
- Supervised by a Professor from his/her section
- Written report and oral defense
- Regular feedback to Professor
- ✓ 25 week duration (+1 week vacation)