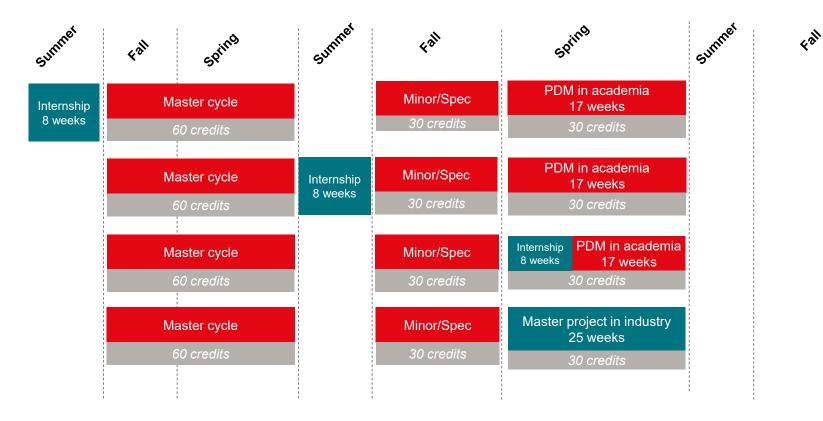

# **EPFL** Internship obligation

The Internship in industry is a mandatory step of the Master degree
 Possible formats to validate this obligation

Models: **STAP**: Detached internship but credited with the master's project **PDME**: Master project in the industry

|                                   | Models | Duration     | Periods                          |
|-----------------------------------|--------|--------------|----------------------------------|
| Materials Science and Engineering | STAP   | Min. 8 weeks | After bachelor, after MA2 or MA3 |
|                                   | PDME   | 25 weeks     | During the Master project        |

## Master project in industry

- ✓ A research project in the company
- Student applies the competences aquired during the master
- Supervised by a Professor from his/her section
- Written report and oral defense
- Regular feedback to Professor
- ✓ 25 week duration (+1 week vacation)

PDM in academia in foreign Universities: 25 weeks

## PDM in academia in foreign Universities: 25 weeks

### PDM in academia in foreign Universities: 25 weeks