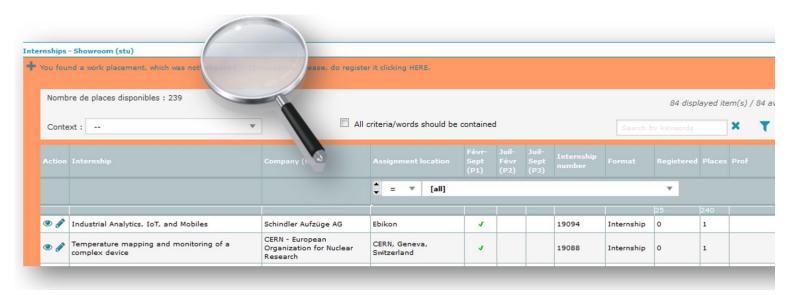

# **EPFL** How can you find an internship?

- It is the student's responsibility to find an appropriate internship to validate his/her Master degree.
- No responsibility can be taken from EPFL side if no internship has been found by the student
- The student can find an internship position by himself, but the subject needs to be approved by the section deputy.
- EPFL offers an internship portal on which students can find an alternative to their personal quest for finding an internship.
- Access to the EPFL portal is given through the student's IS-Academia account

# **EPFL** How does the internship portal work?

- Browse through the internship offers of your Master program
- - ✓ motivation letter
- Applications are sent on a weekly basis to the companies (every Monday 14h00)
- Wait for the company to make its selection process (up to several weeks)
- If no response after 2 months, contact:
  - The company if the contact is visible
  - ✓ Your internship coordinator if not
- You will be contacted by the company if your application was successful (Most selection processes involve an interview and several e-mail exchanges)
- You MUST accept only one offer and reject all the others within the next 3 working days.
  - ✓ No withdrawal from the accepted position!
  - ✓ Kindly notify all other companies you had priviledged contact with